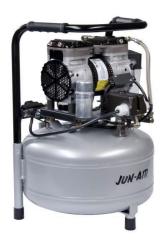

# 87R-25B Oil Free Compressor

#### **Features**

- 100% oil free
- 100% duty cycle
- Compact and easy to use
- Easy maintenance
- Long-life, 2-year warranty
- 10,000 hours cup life at 8bar

#### Description

- $\bullet$  5µm air filtration
- Pressure regulator included
- Receiver with internal coating and 5-year warranty

## Product Specifications

| Model           |          |       | 87R-25B |       |  |
|-----------------|----------|-------|---------|-------|--|
| Voltage         | V        | 1x230 | 1x230   | 1x120 |  |
| Frequency       | Hz       | 50    | 60      | 60    |  |
| Motor           | HP       | 0.5   | 0.5     | 0.5   |  |
|                 | kW       | 0.37  | 0.37    | 0.37  |  |
| Displacement    | l/min    | 82    | 91      | 91    |  |
| Air flow @ 8bar | l/min    | 28    | 34      | 34    |  |
|                 | cfm      | 1     | 1.2     | 1.2   |  |
| Max. pressure   | bar      | 8     | 8       | 8     |  |
|                 | psi      | 120   | 120     | 120   |  |
| Max. current    | Α        | 2.5   | 2.8     | 5.7   |  |
| Receiver volume | litres   | 4     | 4       | 4     |  |
|                 | gallon   | 1.1   | 1.05    | 1.1   |  |
| Weight          | kg       | 19    | 18      | 18    |  |
|                 | lbs      | 42    | 40      | 40    |  |
| Noise level     | dB(A)/1m | 61    | 63      | 63    |  |
| Duty cycle      |          | 100%  | 100%    | 100%  |  |