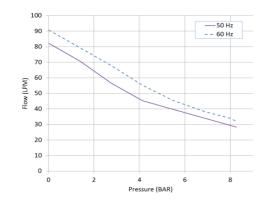

| 0.37  |  |
| Displacement    | l/min    | 82    | 91      | 91    |  |
| Air flow @ 8bar | l/min    | 28    | 34      | 34    |  |
|                 | cfm      | 1     | 1.2     | 1.2   |  |
| Max. pressure   | bar      | 8     | 8       | 8     |  |
|                 | psi      | 120   | 120     | 120   |  |
| Max. current    | Α        | 2.5   | 2.8     | 5.7   |  |
| Receiver volume | litres   | 4     | 4       | 4     |  |
|                 | gallon   | 1.1   | 1.05    | 1.1   |  |
| Weight          | kg       | 19    | 18      | 18    |  |
|                 | lbs      | 42    | 40      | 40    |  |
| Noise level     | dB(A)/1m | 61    | 63      | 63    |  |
| Duty cycle      |          | 100%  | 100%    | 100%  |  |

#### Air flow / pressure curve

#### Dimensions - mm [inches] \*







<sup>\*</sup> unit without accessories



Pricing on any accessories shown can be found by keying the part number into the search box on our website.

The specifications listed in this brochure are subject to change by the manufacturer and therefore cannot be guaranteed to be correct. If there are aspects of the specification that must be guaranteed, please provide these to our sales team so that details can be confirmed.

### www.wolflabs.co.uk

Tel: 01759 301142

Fax: 01759 301143

sales@wolflabs.co.uk

Please contact us if this literature doesn't answer all your questions.